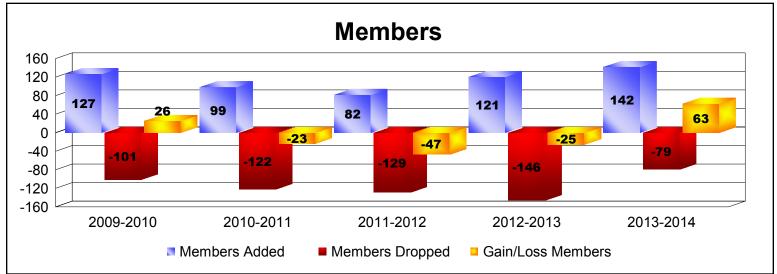

District 5M 13 As of June 2014 Cumulative

| Year      | New<br>Clubs | Dropped<br>Clubs | Gain/<br>Loss<br>Clubs | New<br>Members | Charter<br>Members | Reinstate<br>Members | Transfer<br>Members | Total<br>Member<br>Added | Total<br>Members<br>Dropped | Gain/<br>Loss<br>Members |
|-----------|--------------|------------------|------------------------|----------------|--------------------|----------------------|---------------------|--------------------------|-----------------------------|--------------------------|
| 2009-2010 | 1            | 0                | 1                      | 85             | 26                 | 9                    | 7                   | 127                      | -101                        | 26                       |
| 2010-2011 | 0            | 0                | 0                      | 93             | 0                  | 0                    | 6                   | 99                       | -122                        | -23                      |
| 2011-2012 | 0            | -1               | -1                     | 71             | 0                  | 5                    | 6                   | 82                       | -129                        | -47                      |
| 2012-2013 | 0            | -2               | -2                     | 107            | 0                  | 6                    | 8                   | 121                      | -146                        | -25                      |
| 2013-2014 | 0            | 0                | 0                      | 128            | 0                  | 7                    | 7                   | 142                      | -79                         | 63                       |
| Average   | 0            | -1               | 0                      | 97             | 5                  | 5                    | 7                   | 114                      | -115                        | -1                       |