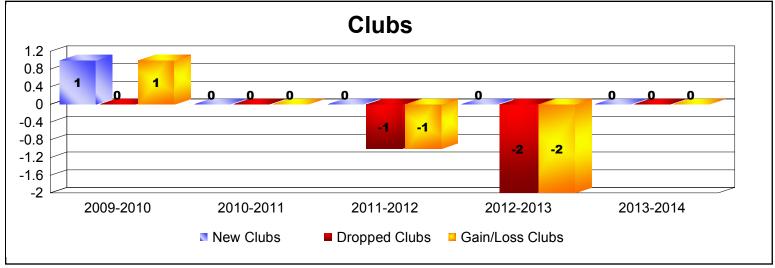

District 5M 13 As of June 2014 Cumulative

| Year      | New<br>Clubs | Dropped<br>Clubs | Gain/<br>Loss<br>Clubs | New<br>Members | Charter<br>Members | Reinstate<br>Members | Transfer<br>Members | Total<br>Member<br>Added | Total<br>Members<br>Dropped | Gain/<br>Loss<br>Members |
|-----------|--------------|------------------|------------------------|----------------|--------------------|----------------------|---------------------|--------------------------|-----------------------------|--------------------------|
| 2009-2010 | 1            | 0                | 1                      | 85             | 26                 | 9                    | 7                   | 127                      | -101                        | 26                       |
| 2010-2011 | 0            | 0                | 0                      | 93             | 0                  | 0                    | 6                   | 99                       | -122                        | -23                      |
| 2011-2012 | 0            | -1               | -1                     | 71             | 0                  | 5                    | 6                   | 82                       | -129                        | -47                      |
| 2012-2013 | 0            | -2               | -2                     | 107            | 0                  | 6                    | 8                   | 121                      | -146                        | -25                      |
| 2013-2014 | 0            | 0                | 0                      | 128            | 0                  | 7                    | 7                   | 142                      | -79                         | 63                       |
| Average   | 0            | -1               | 0                      | 97             | 5                  | 5                    | 7                   | 114                      | -115                        | -1                       |